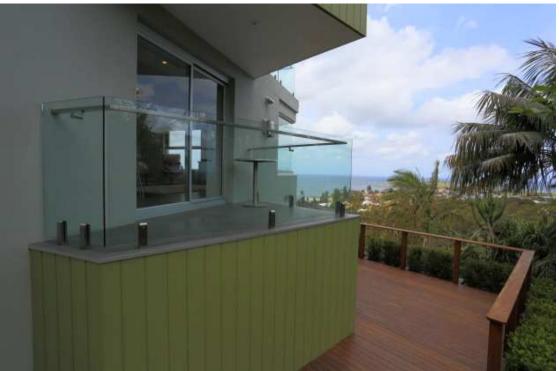

Collaroy building (studio eastern windows circled!) and and the street front view

The entry to the ground floor self-contained studio and the view from the studio door

The balcony of the Collaroy studio