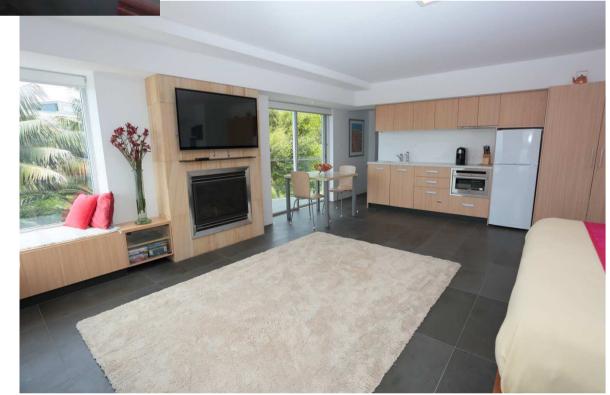

Study corner with LCD TV, gas fire place, DVD player, high speed internet connection ... AND THE VIEW!!!!

Kitchenet area with microwave oven, dishwasher, filtered water with ambient & boiling water, espresso coffee maker, fridge / freezer etc.