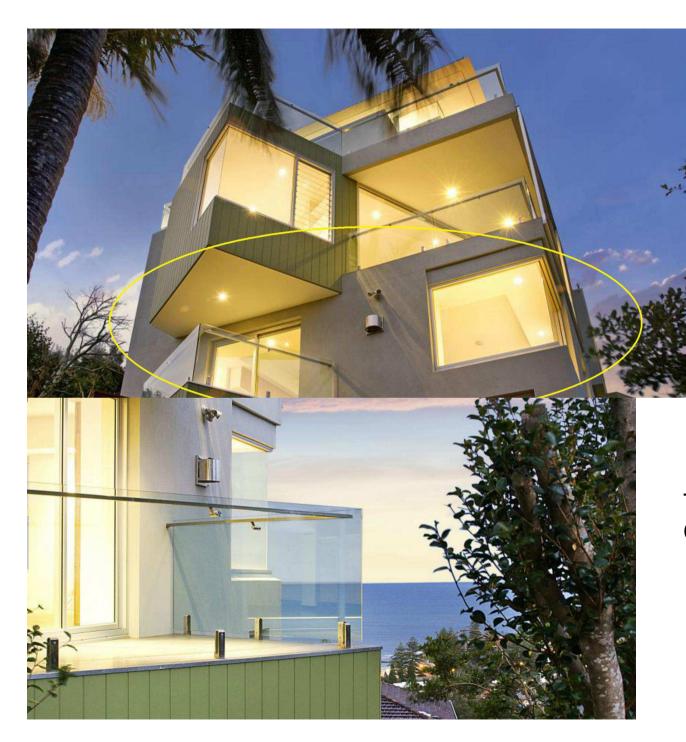

Collaroy building (studio eastern windows circled!) and and the street front view

The entry to the ground floor self-contained studio and the view from the studio door

The balcony of the Collaroy studio