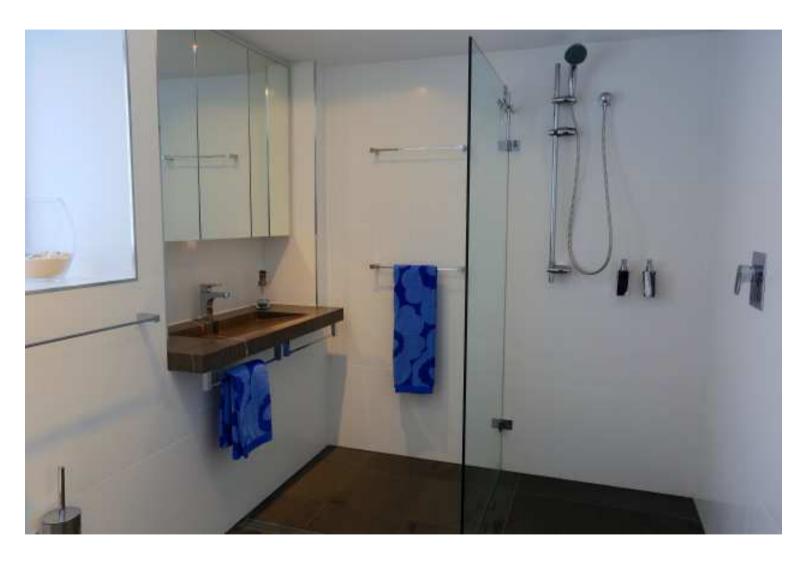

Modern bathroom with shower and custom made vanity unit.

Quiet to sleep and peaceful to start the day.

King size bed with ultra comfort firm mattress with genuine cotton sheets!