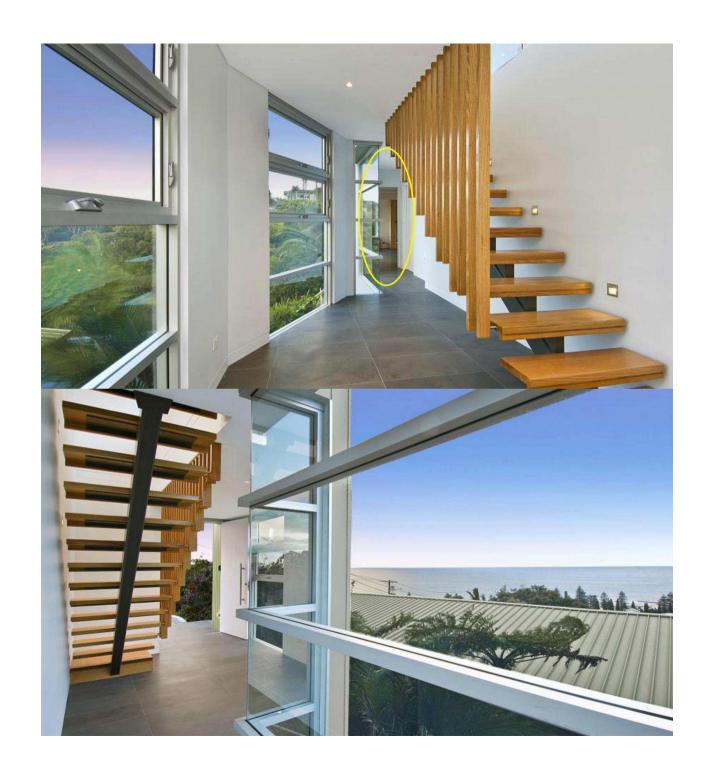

Collaroy building (studio eastern windows circled!) and and the street front view

The entry to the ground floor self-contained studio and the view from the studio door

The balcony of the Collaroy studio