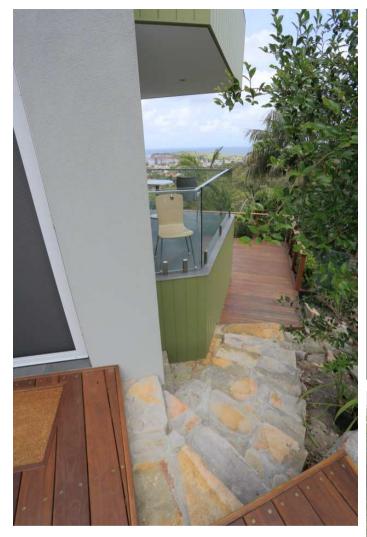

Collaroy building (studio eastern windows circled!) and and the street front view

The entry to the ground floor self-contained studio and the view from the studio door

The balcony of the Collaroy studio