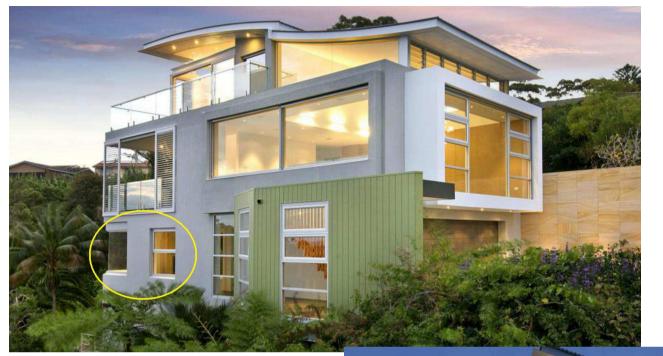

Collaroy building (studio eastern windows circled!) and and the street front view

The entry to the ground floor self-contained studio and the view from the studio door

The balcony of the Collaroy studio