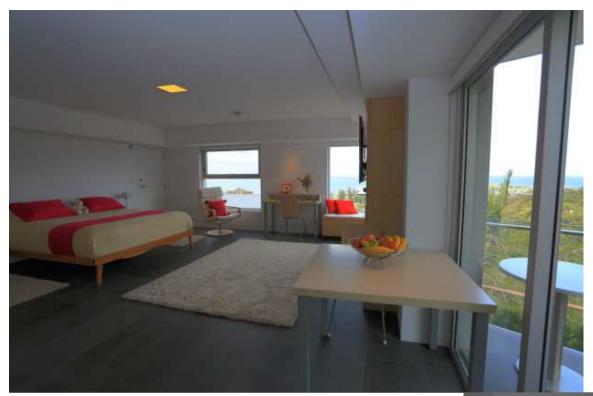

Modern bathroom with shower and custom made vanity unit.

Quiet to sleep and peaceful to start the day.

King size bed with ultra comfort firm mattress with genuine cotton sheets!