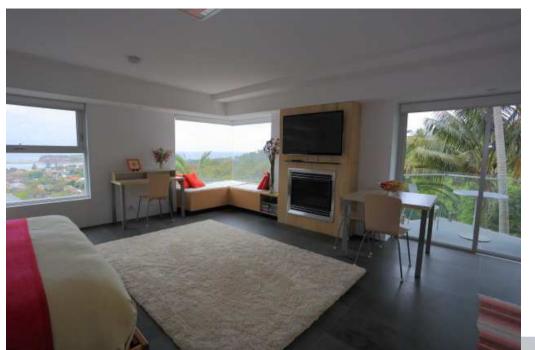

Study corner with LCD TV, gas fire place, DVD player, high speed internet connection ... AND THE VIEW!!!!

Kitchenet area with microwave oven, dishwasher, filtered water with ambient & boiling water, espresso coffee maker, fridge / freezer etc.